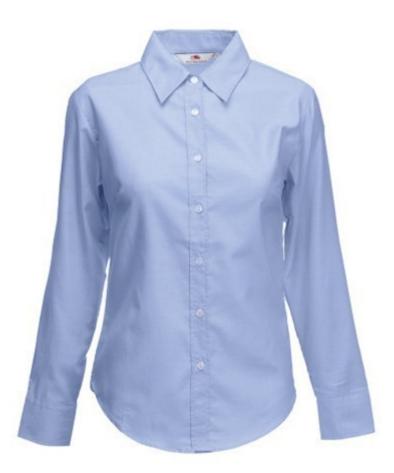

# FRUIT OF THE LOOM, LADIES LS OXFORD SHIRT, WOMEN'S OXFORD LONG SLEEVE SHIRT, OXFORD BLUE, S

### Specification

Fruit of the Loom, Ladies LS Oxford Shirt, women's oxford long sleeve shirt, oxford blue, S. Women's Oxford shirt, intended for daily business use, consisting of 70% cotton and 30% polyester, slightly waisted shirt, button down colors. Branding: embroidery, flex, flock